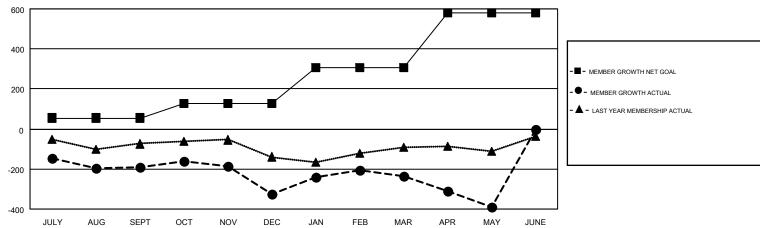

## GOALS AND ACTUAL MEMBERS CUMULATIVE

| DROPPED CLUBS: 6     |             | 310 CLUBS OF 539 ADDED 1 OR MORE<br>NEW MEMBERS | GENDER DISTRIBUTION  MALE 9,171 (62.60%) |                |       |
|----------------------|-------------|-------------------------------------------------|------------------------------------------|----------------|-------|
| DROPPED MEMBERS      |             |                                                 | FEMALE                                   | 5,479 (37.40%) |       |
| DECEASED             | 184         | CLICK HERE FOR CUMULATIVE                       | TOTAL FAMILY UNIT MEMBERS                |                | 2,451 |
| CLUB CANCELLED OTHER | 77<br>1,284 | MEMBERSHIP DATA                                 | FAMILY MEMBERS PAYING HALF               |                | 1,268 |
| TOTAL                | 1,545       |                                                 | DOES                                     |                |       |

## GMT MONTHLY MEMBERSHIP PROGRESS REPORT

Results as of: 5/31/2018

**LOCATION: NEW YORK** 

Multiple District 20

MAHESH CHITNIS

GMT CA 1

|               | Club          | s         |               | Members               |                           |                         |                                                    |  |
|---------------|---------------|-----------|---------------|-----------------------|---------------------------|-------------------------|----------------------------------------------------|--|
|               | RESULTS FOR   | 2017-2018 |               | RESULTS FOR 2017-2018 |                           |                         |                                                    |  |
| QUARTER       | NEW CLUB GOAL | NEW CLUBS | DROPPED CLUBS | QUARTER               | MEMBER GROWTH NET<br>GOAL | MEMBER GROWTH<br>ACTUAL | DROPPED<br>MEMBERS ACTUAL<br>(including transfers) |  |
| JULY/AUG/SEPT | 3             | 0         | 2             | JULY/AUG/SEPT         | 55                        | 261                     | 409                                                |  |
| OCT/NOV/DEC   | 2             | 1         | 3             | OCT/NOV/DEC           | 73                        | 348                     | 459                                                |  |
| JAN/FEB/MAR   | 3             | 5         | 1             | JAN/FEB/MAR           | 178                       | 471                     | 365                                                |  |
| APR/MAY/JUNE  | 10            | 0         | 0             | APR/MAY/JUNE          | 275                       | 180                     | 317                                                |  |