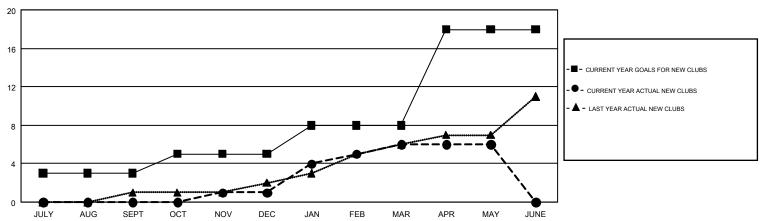

## GOALS AND ACTUAL NEW CLUBS CUMULATIVE

## GMT MONTHLY MEMBERSHIP PROGRESS REPORT

Results as of: 5/31/2018

**LOCATION: NEW YORK** 

Multiple District 20

MAHESH CHITNIS

GMT CA 1

|               | Club          | s         |               | Members               |                           |                         |                                                    |  |
|---------------|---------------|-----------|---------------|-----------------------|---------------------------|-------------------------|----------------------------------------------------|--|
|               | RESULTS FOR   | 2017-2018 |               | RESULTS FOR 2017-2018 |                           |                         |                                                    |  |
| QUARTER       | NEW CLUB GOAL | NEW CLUBS | DROPPED CLUBS | QUARTER               | MEMBER GROWTH NET<br>GOAL | MEMBER GROWTH<br>ACTUAL | DROPPED<br>MEMBERS ACTUAL<br>(including transfers) |  |
| JULY/AUG/SEPT | 3             | 0         | 2             | JULY/AUG/SEPT         | 55                        | 261                     | 409                                                |  |
| OCT/NOV/DEC   | 2             | 1         | 3             | OCT/NOV/DEC           | 73                        | 348                     | 459                                                |  |
| JAN/FEB/MAR   | 3             | 5         | 1             | JAN/FEB/MAR           | 178                       | 471                     | 365                                                |  |
| APR/MAY/JUNE  | 10            | 0         | 0             | APR/MAY/JUNE          | 275                       | 180                     | 317                                                |  |